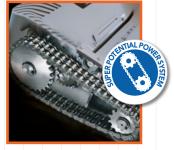

SUPER POTENTIAL POWER UNIT: heavy duty chain drive system with steel gears

CONTINUOUS DUTY SHREDDING: 24 hour continuous duty motor without overheating and duty cycles

Waste bag volume:

110 litres

Noise level: 58-61 dba

SUPER POTENTIAL POWER SYSTEM heavy duty chain drive system with steel gears