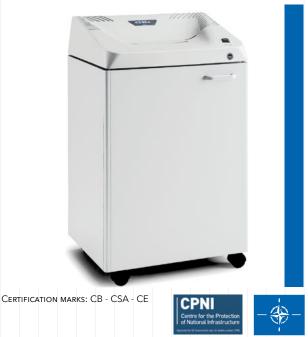

# **CLASSIC LINE HIGH SECURITY SHREDDER** FOR MEDIUM SIZE OFFICES

# **KOBRA 300.1 HS**

Manufacturer: ELCOMAN srl Brand: KOBRA Model: 300.1 HS Article Code: 99.926 EAN Code: 8 026064 999267

Voltage:

Power:

Weight:

41 Kg

230 Volt

600 Watt

Dimensions (WxDxH):

53 x 43 x 92 cm