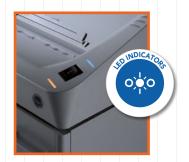

**ENERGY SMART®** Power management system with illuminated indicators for power saving in stand-by mode.

LED INDICATORS Easy to operate On-Off-Reverse switch, with LED signal for bag full and/or open door.