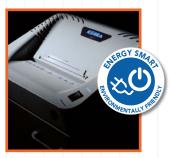

## **CARBON HARDENED STEEL CUTTING KNIVES**

ENERGY SMART®: the machine goes into power saving stand-by mode after just 8 seconds of non-operation START & STOP: automatic start and stop through electronic eyes with stand-by function

**ENERGY SMART®** Power management system with illuminated indicators for power saving in stand-by mode.

LED INDICATORS Easy to operate On-Off-Reverse switch, with LED signal for bag full and/or open door.